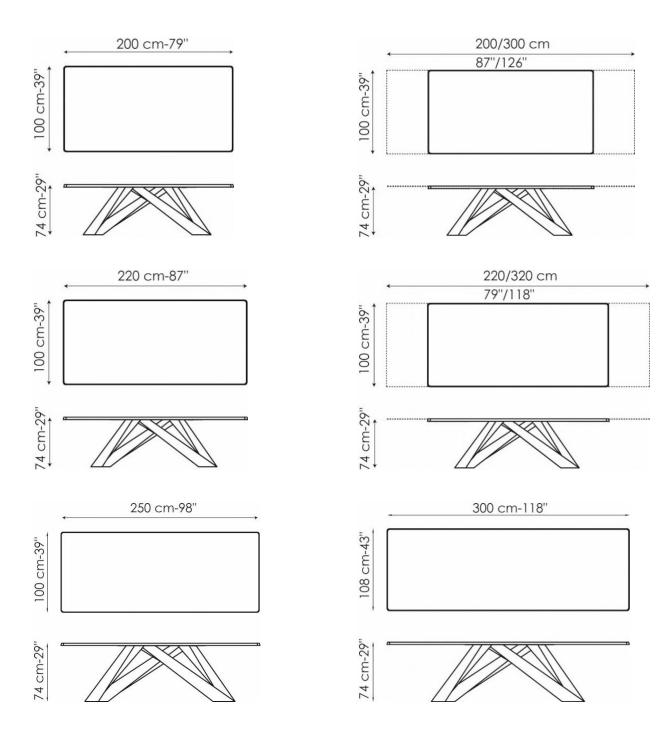

## Big Table

Alain Gilles

The legs of Big Table are made of laser-cut steel, painted matt in different colour combinations: coral red / orange / green / lilac, powder pink / brown / dove-grey / amaranth, or completely in anthracite grey, white or Corten. The table top is available in lacquered matt white, in canaletto walnut, in solid American walnut, in anthracite grey polished solid oak, in natural polished oak, in black acid-treated glass or white acid-treated extra light glass, in white or anthracite grey ceramic. Big Table is available in the fixed or extending version.